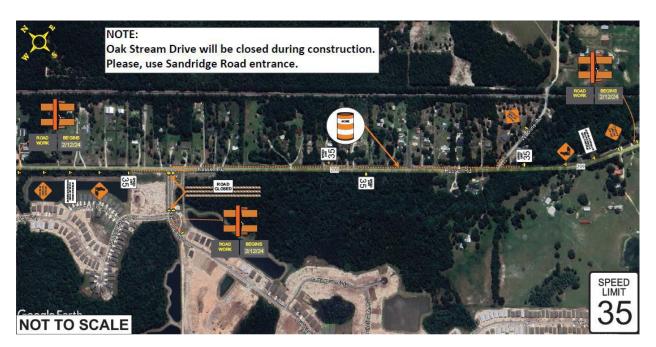

## To our residents,

Clay County has requested that we share an update with you that they will start their 3A Project on Russell Road on Feb 12th, 2024. One element of the project is the building of a turn lane on Russell at Oak Stream. For this reason, Clay County will shut down the entrance/exit onto Russell Road for app. 3 months. They will be doing work at that intersection to include a crosswalk to a new sidewalk. During this closure, Oak Stream will be gated but will have emergency access for fire rescue. They have also shared that lighted signboards are now in place. This is not a CDD project. We will continue to share any additional updates that we receive regarding this Clay County 3A project.